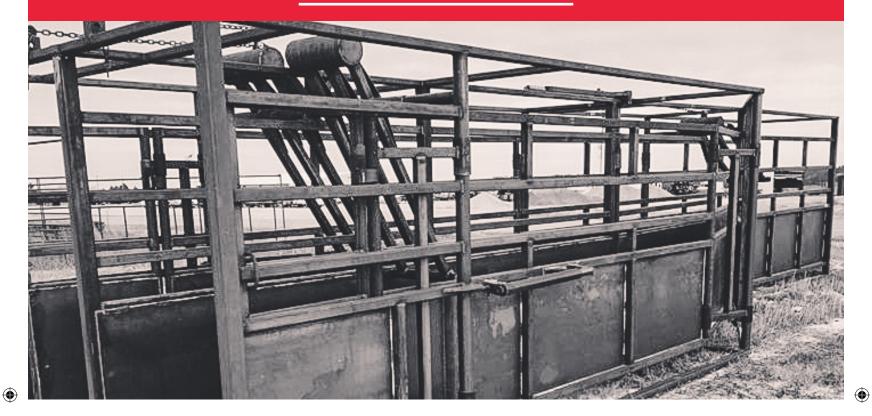

# **ALLEYWAYS**

Plus One alleyways will meet all of your needs. With custom options and heavy-duty, feedlot-grade construction, our alleyways will be the perfect addition to your operation.

## **DETAILS**

- 2-into-1 alley option
- Self-centering gate (2-in-1)
- Manual and hydraulic options
- Remote control options
- Triple-reinforced no-backs with counterweights
- Quiet & smooth operation
- · Slide gate options

### **DIMENSIONS**

- 34' long (2 into 1)
- Single alley built-to-length
- 90" overall height (with slide gate)
- 47" wide single/91" wide double
- Adustable sides (19" to 34")
- Sheeted up to 39" off ground
- Custom length options

### **MATERIALS**

- 2" x 2" x 11GA side rails
- 10GA sheeting
- Heavy 3-inch square tubing frame
- Smooth swing-arm width adjustment
- 1/2" steel-braced head-gap door at front
- Top quality & precision components