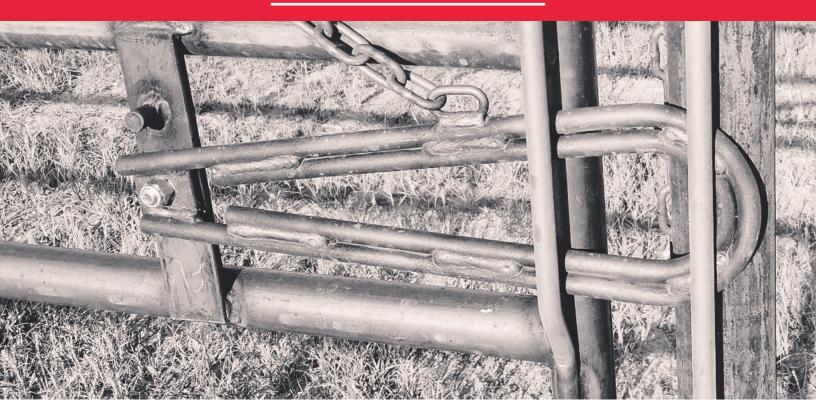

## **COWBOY LATCH**

A variety of latch options are available for your operation.

## **DETAILS**

- Standard Cowboy Latches and heavy-duty reinforced version with a double loop are available
- · Cowboy Latches can be doubled (one installed above another) on high-pressure or extra tall gates