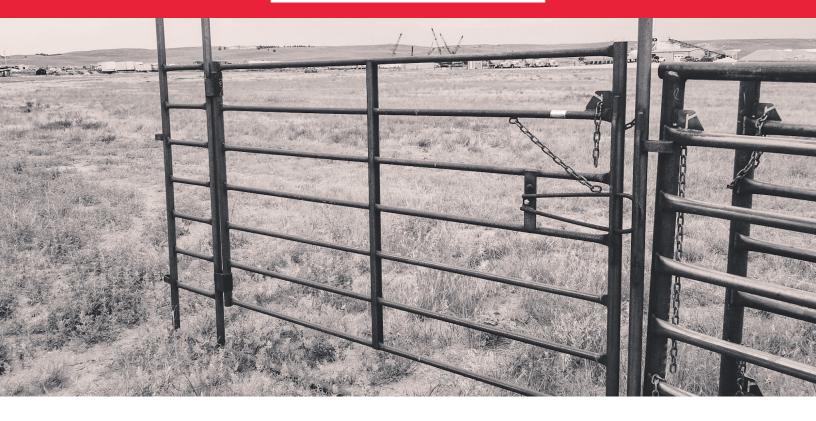

# FRAMED PANEL GATE

If you are using our portable panel system, then this gate is for you! Find out more important information below.

#### **DETAILS**

- Compatible with any of our portable panel systems
- Includes Standard Cowboy Latch
- Heavy duty frame with bracing for added strength

#### **DIMENSIONS**

- 8' gate in 10' frame
- 10' gate in 12' frame

## **COWBOY LATCH**

A variety of latch options are available for your operation.