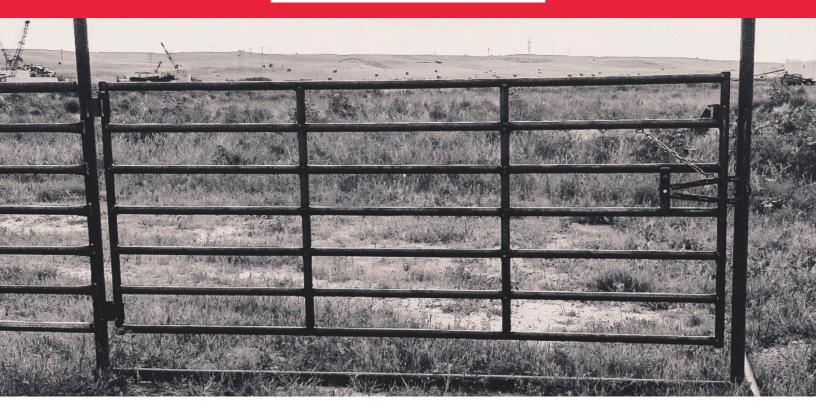

## GATES

Customize our gates to fit your exact needs. There are so many options available! Height, bars, lengths, materials and sheeting are all variable depending on your operation.

## MATERIALS

- 1.25" or 1.90" OD x 14GA and Pipe-sized round tubing rails
- 1.9" OD pipe ends
- SCH 80 pipe hinges
- 1/4" flats for weld-on kits

- options
- Various latch options
- 14GA & 10GA sheeting options
- Ready to mount to steel posts
- Holes in hinges for 1/4" grease fittings
- Wood hinge adapter kit available