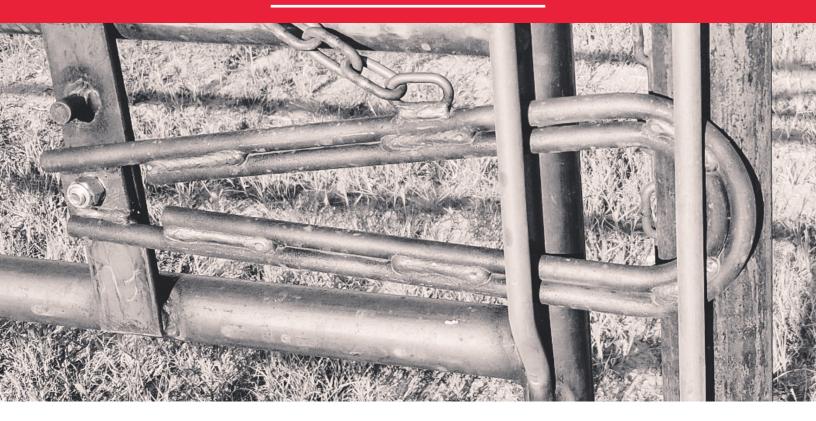

## COWBOY LATCH

A variety of latch options are available for your operation.

- Standard cowboy latches and heavy-duty reinforced version with a double loop are available
- Cowboy lates can be doubled (one installed above another) on high-pressure or extra tall gates