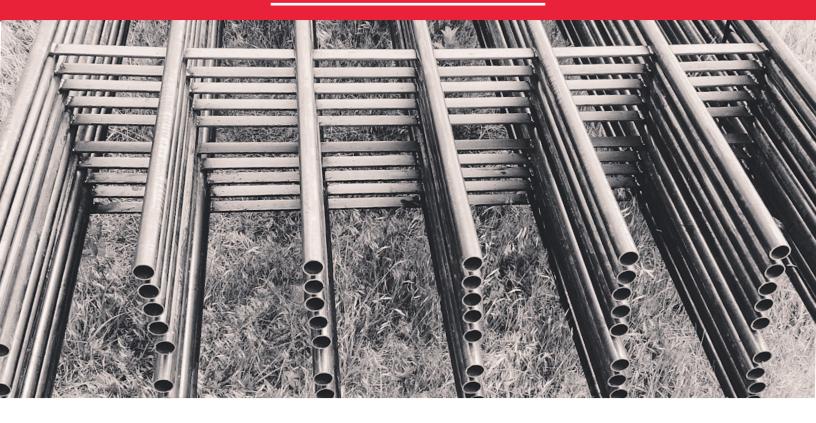

## OPEN-END CONTINUOUS FENCE

Our fencing will meet and exceed all of your expectations. Find out more information about our continuous fence below.

## **DETAILS**

- Weld-on or lag-on clips
- Inside sleeves with raised button
- Quality components with full welds
- Many size and material options available

## **DIMENSIONS**

- Standard dimensions:
- 20' & 10' long with 4, 5, 6, & 7 bar options
- Flat-iron uprights approximately every 4 feet

## **MATERIALS**

- 1.25" or 1.90" x 14GA round tubing rails
- 1.00" or 1.66" buttoned sleeves
- 1/4" flat-iron uprights
- 1/4" flat or 3/8" round clips
- 9" center-to-center bar spacing

(P): 402-376-1981 • (W): www.plusonemfg.com (A): 39476 US Hwy 20, Valentine, NE 69201